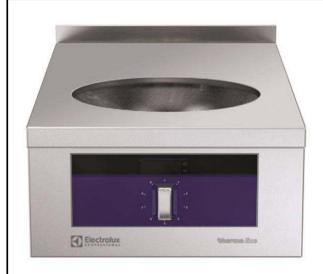

# Modular Cooking Range Line thermaline 90 - 1 Zone Induction Wok, 1 Side with Backsplash

| ITEM #  |  |
|---------|--|
| MODEL # |  |
| MODEL # |  |
| NAME #  |  |
| SIS #   |  |
| AIA #   |  |

589035 (MCIHABEOAO)

Induction Wok, 1 zone, oneside operated with backsplash

#### Item No.

Unit constructed according to DIN 18860\_2 with 20 mm drop nose top. Internal frame for heavy duty sturdiness in stainless steel. 2 mm top in 1.4301 (AISI 304). Flat surface construction, easily cleanable. THERMODUL connection system enables seamless worktop when units are connected and avoids soil penetrating. Smooth glass ceramic surface without any "dead" spots allows for quick and easy cleaning. The surface is not directly heated to avoid any burnings. Fast deployment with full heating power immediately and very low heat dissipation to the kitchen. Power to the zone can be set with progressive output. Overheat protection switches off the supply in case of overheating. Metal knobs with embedded hygienic silicon "soft" grip enable easier handling and cleaning.

#### **Main Features**

- Overheat protection: a temperature sensor switches off the supply in case of overheating.
- All major components may be easily accessed from the front.
- THERMODUL connection system creates a seamless work top when units are connected to each other thus avoiding soil penetrating vital components and facilitating the removal of units in case of replacement or service.
- Metal knobs with embedded hygienic silicon "soft" grip for easier handling and cleaning. The special design of the controls prevent infiltration of liquids or soil into vital components.
- Large visible digital display manufactured in tempered glass to resist heat and chemicals, showing temperatures or power settings. The display also shows on/off status of the appliance and on/off status of the heating elements.
- Fast deployment with full heating power immediately.
- Low heat dissipation to the kitchen.
- Power to the zone can be set with progressive output i.e. fine regulation at the lower levels and larger progress at the upper levels.
- The smooth, glass ceramic plate is not directly heated, so there is no burning on cooking surface.

#### Construction

- 2 mm top in 1.4301 (AISI 304).
- IPX5 water resistance certification.
- Flat surface construction with minimal hidden areas to easily clean all surfaces
- Internal frame for heavy duty sturdiness in 1.4301 (AISI 304).
- Unit constructed according to DIN 18860\_2 with 20 mm drop nose top.
- Unit constructed according to DIN 18860\_2 with 20 mm drop nose top and 70 mm recessed plinth.