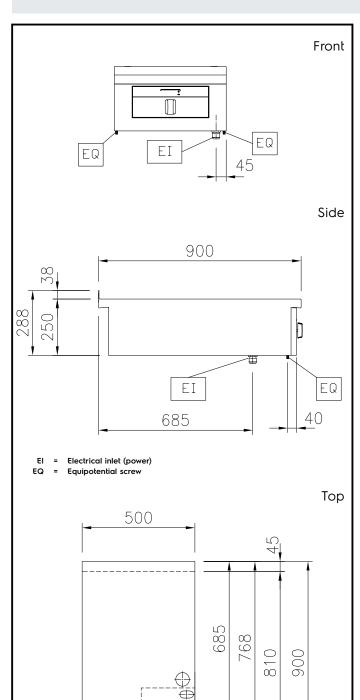

# Modular Cooking Range Line thermaline 90 - 1 Zone Induction Wok, 1 Side with Backsplash

**Electric** 

Supply voltage: 400 V/3N ph/50/60 Hz

**Total Watts:** 5 kW

**Key Information:** 

External dimensions, Width: 500 mm External dimensions, Depth: 900 mm External dimensions, Height: 250 mm Net weight:

18 kg

Configuration: One-Side Operated;Top

**Back Plates Power:** 5 - kW **Back Plates dimensions:** Ø 300

**Induction Top Dimensions** 

500 mm (width):

**Induction Top Dimensions** 

900 mm (depth):

Sustainability

Current consumption: 7.5 Amps

ΕI

 $\Box$ 

ΕQ